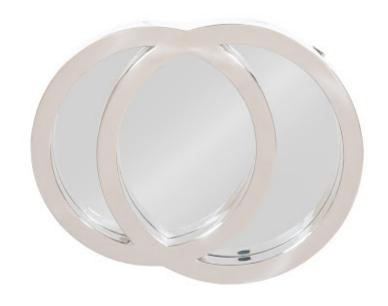

## **HALO MIRROR**

Like concentric circles around the moon, the stainless steel rings that surround the Halo Mirror shine as brightly as the mirrored glass itself. This silver decorative mirror will add a luminous element to any room, and the asymmetrical arrangement of the discs that differ slightly in size adds that perfect tension to a vignette, which we know designers love. The shape and the clean lines make this piece perfect for Phillips Collection's modern organic ethos.