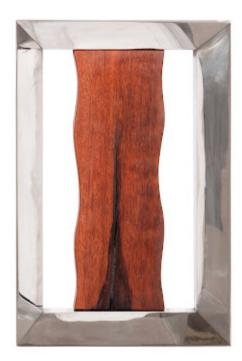

## **SLICE WALL TILE**

The perfect example of how we use even the smallest pieces of natural wood we source, the Silver Framed Slice Wall Tile is embedded with a slice of chamcha wood that many product designers would see as a useless castaway. The warmth of the wood and the crispness of the silver metal frame are juxtapositions, as are the textural grain of the wood and the clean profile of the frame. We offer a number of frame colors in this family of products, each of which personifies the modern organic ethos for which Phillips Collection is renowned.

## 12x3x18"h (14x5x20"h packed) 8 LBS (12 LBS packed) Wood, Stainless Steel

Silver CH66912

Click here to view online