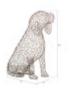

## **CRAZY WIRE BEAGLE**

We at the Phillips Collection are known for our cheeky flair when it comes to our sculptural offerings and our Crazy Wire Collection is no exception. The Crazy Wire Beagle Sculpture has a whimsical profile that will inspire those looking for lighter moments in their interiors to say it is definitely man's best decorative friend. Woven from thin metal wire in a black finish, the dog sculpture has a dynamic presence at 19-inches high. We offer male and female figures in this collection, and a retriever—all of which reflect the ethos that the Phillips Collection personifies: modern organic.