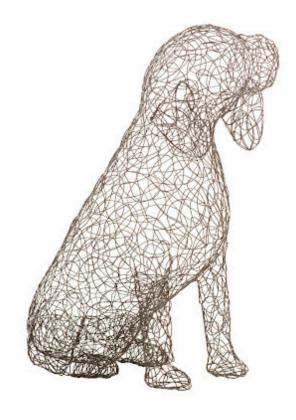

## **CRAZY WIRE BEAGLE**

We at the Phillips Collection are known for our cheeky flair when it comes to our sculptural offerings and our Crazy Wire Collection is no exception. The Crazy Wire Beagle Sculpture has a whimsical profile that will inspire those looking for lighter moments in their interiors to say it is definitely man's best decorative friend. Woven from thin metal wire in a black finish, the dog sculpture has a dynamic presence at 19-inches high. We offer male and female figures in this collection, and a retriever—all of which reflect the ethos that the Phillips Collection personifies: modern organic.

Size 17x9x19"h (28x17x11"h packed)

Weight 2 LBS (4 LBS packed)

Material **Metal** Finish

Color Black SKU CH65683

Click here to view online