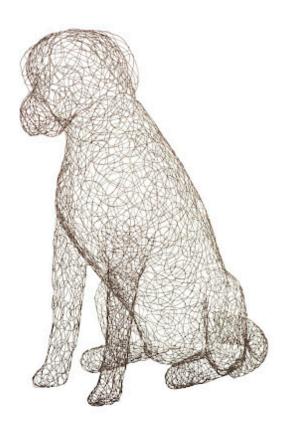

## **CRAZY WIRE RETRIEVER**

LG

We at the Phillips Collection are known for our cheeky flair when it comes to our sculptural offerings and our Crazy Wire Collection is no exception. The Crazy Wire Retriever Sculpture has a whimsical profile that will inspire those looking for lighter moments in their interiors to say it is definitely man's best decorative friend. Woven from thin metal wire in a black finish, the dog sculpture has a dynamic presence at 30-inches high. We offer male and female figures in this collection, and a beagle sculpture—all of which reflect the ethos that the Phillips Collection personifies: modern organic.

Size 25x15x30"h (35x22x19"h packed)

Weight 4 LBS (7 LBS packed)

Material **Metal** 

Finish

Color Black SKU CH65682

Click here to view online