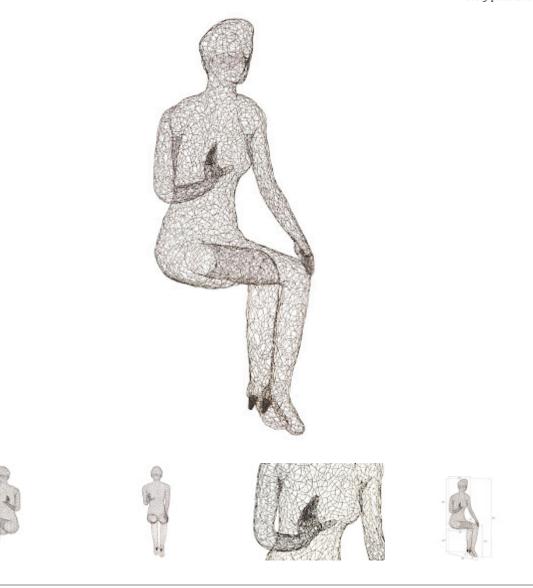

## CRAZY WIRE LOUNGING FEMALE

We at the Phillips Collection are known for our cheeky flair when it comes to our sculptural offerings and our Crazy Wire Collection is no exception. The Crazy Wire Cross-Legged Female has a whimsical profile that will inspire those looking for lighter moments in their interiors to say it is one of the most personable accessories to date. Woven from thin metal wire in a black finish, the nude sculpture has a dynamic presence at 55-inches high. We offer male and lounging female figures in this collection, and several different dog sculptures—all of which reflect the ethos that the Phillips Collection personifies: modern organic.

| Size     | 22x18x55"h (24x20x56.5"h packed) |
|----------|----------------------------------|
| Weight   | 4 LBS (12 LBS packed)            |
| Material | Metal                            |
| Finish   |                                  |
| Color    | Black                            |
| SKU      | CH64909                          |
|          |                                  |