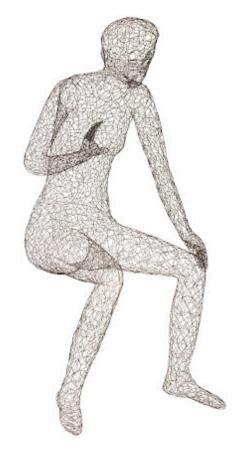

## CRAZY WIRE LOUNGING FEMALE

We at the Phillips Collection are known for our cheeky flair when it comes to our sculptural offerings and our Crazy Wire Collection is no exception. The Crazy Wire Lounging Female has a whimsical profile that will inspire those looking for lighter moments in their interiors to say it is one of the most personable accessories to date. Woven from thin metal wire in a black finish, the nude sculpture has a dynamic presence at 52-inches high. We offer male and cross-legged female figures in this collection, and several different dog sculptures—all of which reflect the ethos that the Phillips Collection personifies: modern organic.