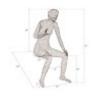

## CRAZY WIRE LOUNGING FEMALE

We at the Phillips Collection are known for our cheeky flair when it comes to our sculptural offerings and our Crazy Wire Collection is no exception. The Crazy Wire Lounging Female has a whimsical profile that will inspire those looking for lighter moments in their interiors to say it is one of the most personable accessories to date. Woven from thin metal wire in a black finish, the nude sculpture has a dynamic presence at 52-inches high. We offer male and cross-legged female figures in this collection, and several different dog sculptures—all of which reflect the ethos that the Phillips Collection personifies: modern organic.