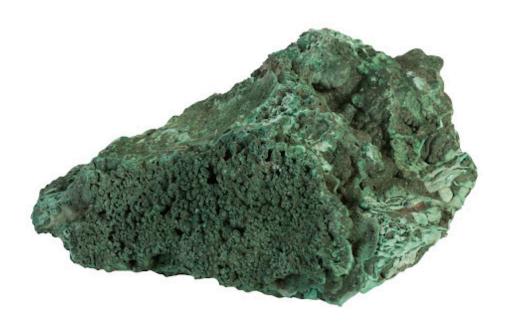

## **MALACHITE STONE**

The Malachite Accessories from Phillips Collection are love letters to one of the most unique and sought after minerals planet Earth has to offer. Malachite has remained a popular mineral for thousands of years and was extensively mined as far back as 3,800 years ago using stone and bone tools. While methods of obtaining this unique mineral have advanced, the appreciation we share for the natural beauty and distinctive emerald hue malachite provides has withstood the difficult test of time. Offered in polished or raw natural variants, our one-ofa-kind Malachite Accessories provide that perfect splash of color to accent any interior space.

Size Weight Material 13x13x6"h (15x15x8"h packed) 30 LBS (36 LBS packed)

Malachite Stone

Finish Green Color SKU