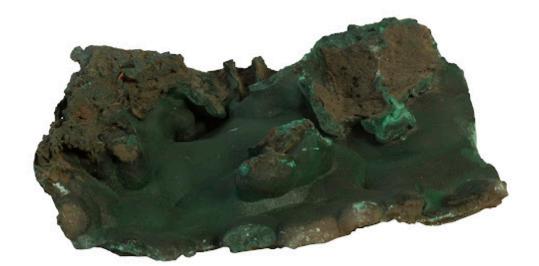

## **MALACHITE STONE**

The Malachite Accessories from Phillips Collection are love letters to one of the most unique and sought after minerals planet Earth has to offer. Malachite has remained a popular mineral for thousands of years and was extensively mined as far back as 3,800 years ago using stone and bone tools. While methods of obtaining this unique mineral have advanced, the appreciation we share for the natural beauty and distinctive emerald hue malachite provides has withstood the difficult test of time. Offered in polished or raw natural variants, our one-of-a-kind Malachite Accessories provide that perfect splash of color to accent any interior space.

Size Weight Material Finish Color SKU 14x11x5"h (16x13x7"h packed) 20 LBS (26 LBS packed) Malachite Stone

Green CG95221

Click here to view online