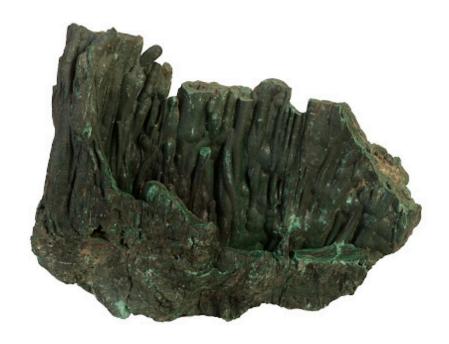

## **MALACHITE STONE**

The Malachite Accessories from Phillips Collection are love letters to one of the most unique and sought after minerals planet Earth has to offer. Malachite has remained a popular mineral for thousands of years and was extensively mined as far back as 3,800 years ago using stone and bone tools. While methods of obtaining this unique mineral have advanced, the appreciation we share for the natural beauty and distinctive emerald hue malachite provides has withstood the difficult test of time. Offered in polished or raw natural variants, our one-of-a-kind Malachite Accessories provide that perfect splash of color to accent any interior space.

Size 13x6x11"h (15x8x13"h packed)

Weight 22 LBS (27 LBS packed)

Material **Malachite Stone** Finish

Color Green SKU CG95216