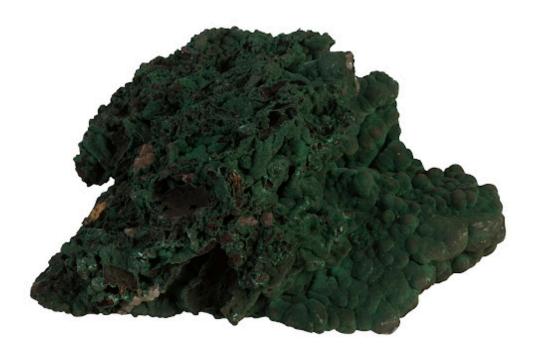

## **MALACHITE STONE**

The Malachite Accessories from Phillips Collection are love letters to one of the most unique and sought after minerals planet Earth has to offer. Malachite has remained a popular mineral for thousands of years and was extensively mined as far back as 3,800 years ago using stone and bone tools. While methods of obtaining this unique mineral have advanced, the appreciation we share for the natural beauty and distinctive emerald hue malachite provides has withstood the difficult test of time. Offered in polished or raw natural variants, our one-of-a-kind Malachite Accessories provide that perfect splash of color to accent any interior space.

Size 15x12x8"h (17x14x10"h packed)
Weight 34 LBS (42 LBS packed)

Material Malachite Stone

Material Malachite Stone Finish

Color Green
SKU CG95210

Click here to view online