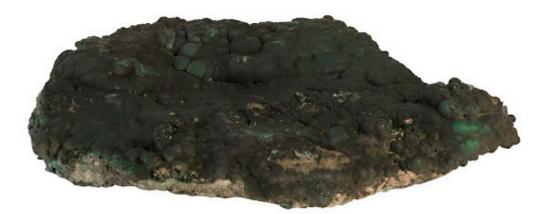

## **MALACHITE STONE**

The Malachite Accessories from Phillips Collection are love letters to one of the most unique and sought after minerals planet Earth has to offer. Malachite has remained a popular mineral for thousands of years and was extensively mined as far back as 3,800 years ago using stone and bone tools. While methods of obtaining this unique mineral have advanced, the appreciation we share for the natural beauty and distinctive emerald hue malachite provides has withstood the difficult test of time. Offered in polished or raw natural variants, our one-of-a-kind Malachite Accessories provide that perfect splash of color to accent any interior space.

| Size     |
|----------|
| Weight   |
| Material |
| Finish   |
| Color    |
| SKU      |

24x18x5"h (26x20x7"h packed) 70 LBS (77 LBS packed) Malachite Stone

Green CG95209

Click here to view online