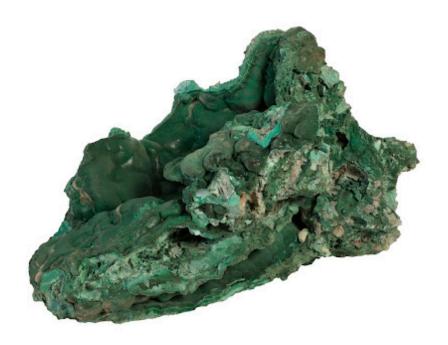

## **MALACHITE STONE**

The Malachite Accessories from Phillips Collection are love letters to one of the most unique and sought after minerals planet Earth has to offer. Malachite has remained a popular mineral for thousands of years and was extensively mined as far back as 3,800 years ago using stone and bone tools. While methods of obtaining this unique mineral have advanced, the appreciation we share for the natural beauty and distinctive emerald hue malachite provides has withstood the difficult test of time. Offered in polished or raw natural variants, our one-of-a-kind Malachite Accessories provide that perfect splash of color to accent any interior space.

Size 15x12x10"h (17x14x12"h packed)
Weight 42 LBS (50 LBS packed)

Material Malachite Stone

Finish
Color **Green** 

SKU **CG95208** 

Click here to view online