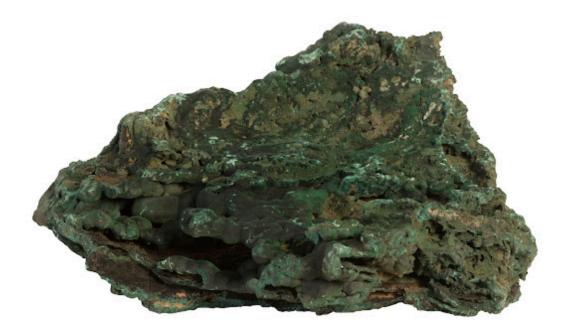

## **MALACHITE STONE**

The Malachite Accessories from Phillips Collection are love letters to one of the most unique and sought after minerals planet Earth has to offer. Malachite has remained a popular mineral for thousands of years and was extensively mined as far back as 3,800 years ago using stone and bone tools. While methods of obtaining this unique mineral have advanced, the appreciation we share for the natural beauty and distinctive emerald hue malachite provides has withstood the difficult test of time. Offered in polished or raw natural variants, our one-of-a-kind Malachite Accessories provide that perfect splash of color to accent any interior space.

Size Weight Material Finish Color SKU 17x14x8"h (19x16x10"h packed) 50 LBS (58 LBS packed) Malachite Stone

Green CG95206

Click here to view online