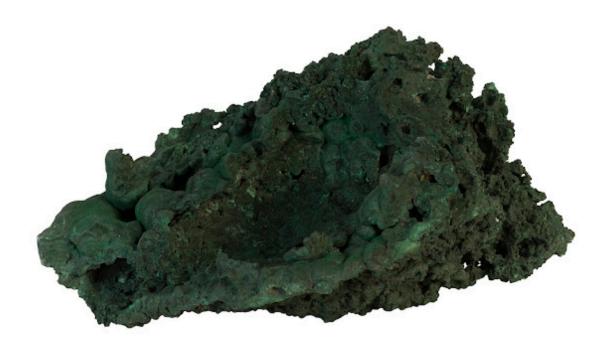

## **MALACHITE STONE**

The Malachite Accessories from Phillips Collection are love letters to one of the most unique and sought after minerals planet Earth has to offer. Malachite has remained a popular mineral for thousands of years and was extensively mined as far back as 3,800 years ago using stone and bone tools. While methods of obtaining this unique mineral have advanced, the appreciation we share for the natural beauty and distinctive emerald hue malachite provides has withstood the difficult test of time. Offered in polished or raw natural variants, our one-of-a-kind Malachite Accessories provide that perfect splash of color to accent any interior space.

Size 21x15x8"h (23x17x10"h packed)
Weight 66 LBS (76 LBS packed)

Material Malachite Stone

Finish
Color Green

SKU **CG95205**