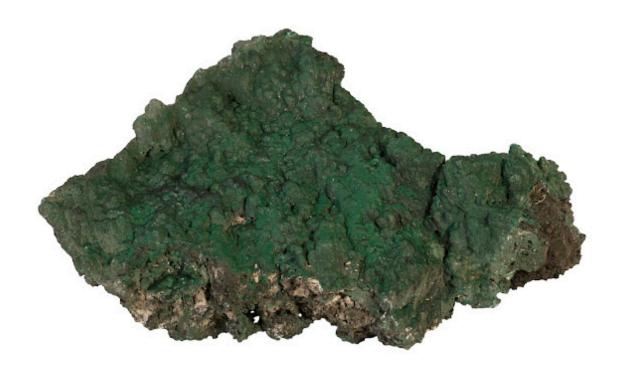

## **MALACHITE STONE**

The Malachite Accessories from Phillips Collection are love letters to one of the most unique and sought after minerals planet Earth has to offer. Malachite has remained a popular mineral for thousands of years and was extensively mined as far back as 3,800 years ago using stone and bone tools. While methods of obtaining this unique mineral have advanced, the appreciation we share for the natural beauty and distinctive emerald hue malachite provides has withstood the difficult test of time. Offered in polished or raw natural variants, our one-of-a-kind Malachite Accessories provide that perfect splash of color to accent any interior space.

Size 17x13x12"h (19x15x14"h packed)
Weight 112 LBS (121 LBS packed)

Malachite Stone

Finish

Color Green CG95203