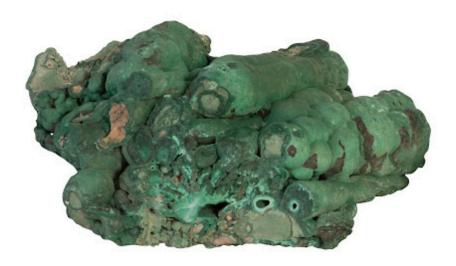

## **MALACHITE STONE**

The Malachite Accessories from Phillips Collection are love letters to one of the most unique and sought after minerals planet Earth has to offer. Malachite has remained a popular mineral for thousands of years and was extensively mined as far back as 3,800 years ago using stone and bone tools. While methods of obtaining this unique mineral have advanced, the appreciation we share for the natural beauty and distinctive emerald hue malachite provides has withstood the difficult test of time. Offered in polished or raw natural variants, our one-ofa-kind Malachite Accessories provide that perfect splash of color to accent any interior space.

Size Weight Material Finish

8x6x4"h (10x8x6"h packed) 8 LBS (10 LBS packed) Malachite Stone

Color SKU

Green CG95199

Click here to view online