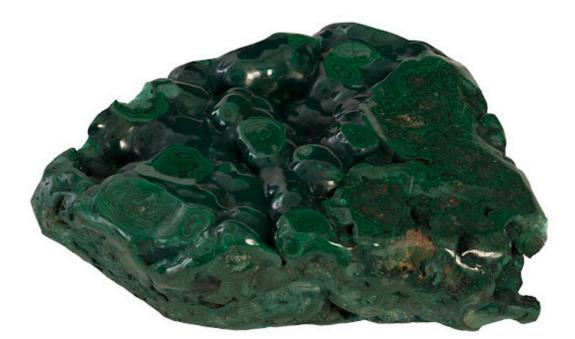

## MALACHITE STONE

Polished

The Malachite Accessories from Phillips Collection are love letters to one of the most unique and sought after minerals planet Earth has to offer. Malachite has remained a popular mineral for thousands of years and was extensively mined as far back as 3,800 years ago using stone and bone tools. While methods of obtaining this unique mineral have advanced, the appreciation we share for the natural beauty and distinctive emerald hue malachite provides has withstood the difficult test of time. Offered in polished or raw natural variants, our one-of-a-kind Malachite Accessories provide that perfect splash of color to accent any interior space.

Size Weight Material Finish Color SKU 12x12x4"h (13x13x6"h packed) 34 LBS (44 LBS packed) Stone

Green CG92431