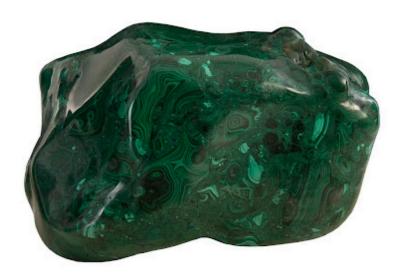

## **MALACHITE STONE**

## Polished

The Malachite Accessories from Phillips Collection are love letters to one of the most unique and sought after minerals planet Earth has to offer. Malachite has remained a popular mineral for thousands of years and was extensively mined as far back as 3,800 years ago using stone and bone tools. While methods of obtaining this unique mineral have advanced, the appreciation we share for the natural beauty and distinctive emerald hue malachite provides has withstood the difficult test of time. Offered in polished or raw natural variants, our one-of-a-kind Malachite Accessories provide that perfect splash of color to accent any interior space.

Size 13x10x7"h (15x12x9"h packed)

Weight 40 LBS (48 LBS packed)

Material Stone

Finish Natural

Color Green CG87668

Click here to view online