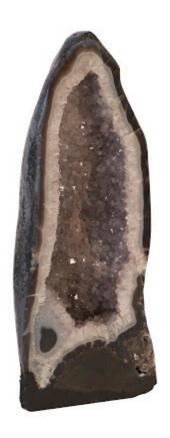

## **AMETHYST SCULPTURE**

Amethyst boasts an intoxicating violet hue that has made it a staple in the world of jewelry. Rather than using it to make bracelets or necklaces, Phillips Collection aimed to go bigger with our Amethyst Sculptures. These large cuts of natural stone have been sourced from deep beneath the Earth's surface and act as the perfect accessory piece to make your home decor shine. The glassy crystalline formations encased within natural stone will add a sense of organic luster to any interior space. These sculptures are one-of-a-kind and available in many shapes and sizes.

Size 10x6x28"h (12x8x30"h packed)

Weight 79 LBS (95 LBS packed)

Material Amethyst

Finish
Color Purple, Gray
SKU BR99689