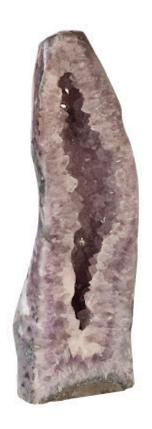

## AMETHYST SCULPTURE, **ASSORTED**

Amethyst boasts an intoxicating violet hue that has made it a staple in the world of jewelry. Rather than using it to make bracelets or necklaces, Phillips Collection aimed to go bigger with our Amethyst Sculptures. These large cuts of natural stone have been sourced from deep beneath the Earth's surface and act as the perfect accessory piece to make your home decor shine. The glassy crystalline formations encased within natural stone will add a sense of organic luster to any interior space. These sculptures are one-of-a-kind and available in many shapes and sizes.

10x7x26"h (12x10x29"h packed) Size 66 LBS (85 LBS packed)

Weight

Amethyst Material Finish

Purple, Gray Color BR99618 SKU

Click here to view online