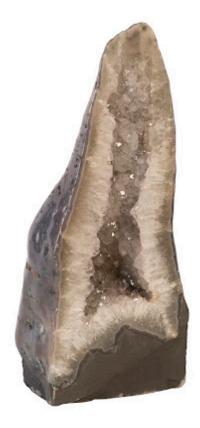

## **AMETHYST SCULPTURE**

Amethyst boasts an intoxicating violet hue that has made it a staple in the world of jewelry. Rather than using it to make bracelets or necklaces, Phillips Collection aimed to go bigger with our Amethyst Sculptures. These large cuts of natural stone have been sourced from deep beneath the Earth's surface and act as the perfect accessory piece to make your home decor shine. The glassy crystalline formations encased within natural stone will add a sense of organic luster to any interior space. These sculptures are one-of-a-kind and available in many shapes and sizes. Size Weight Material Finish Color SKU 13x9x30"h (15x11x32"h packed) 119 LBS (140 LBS packed) Amethyst

Purple, Gray BR99614