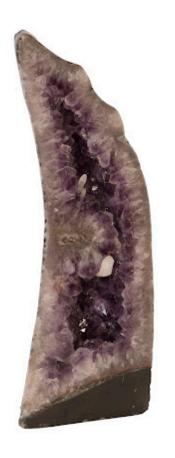

## **AMETHYST SCULPTURE**

Amethyst boasts an intoxicating violet hue that has made it a staple in the world of jewelry. Rather than using it to make bracelets or necklaces, Phillips Collection aimed to go bigger with our Amethyst Sculptures. These large cuts of natural stone have been sourced from deep beneath the Earth's surface and act as the perfect accessory piece to make your home decor shine. The glassy crystalline formations encased within natural stone will add a sense of organic luster to any interior space. These sculptures are one-of-a-kind and available in many shapes and sizes.

13x6x35"h (15x8x37"h packed) Size 112 LBS (138 LBS packed) Weight

Amethyst Material

Finish

Purple, Gray Color

BR99610 SKU