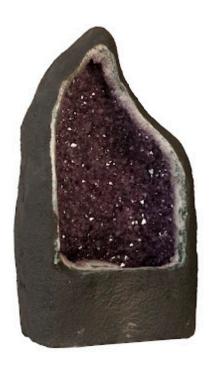

## **AMETHYST SCULPTURE**

Amethyst boasts an intoxicating violet hue that has made it a staple in the world of jewelry. Rather than using it to make bracelets or necklaces, Phillips Collection aimed to go bigger with our Amethyst Sculptures. These large cuts of natural stone have been sourced from deep beneath the Earth's surface and act as the perfect accessory piece to make your home decor shine. The glassy crystalline formations encased within natural stone will add a sense of organic luster to any interior space. These sculptures are one-of-a-kind and available in many shapes and sizes.

21x15x34"h (24x18x37"h packed) Size

306 LBS (336 LBS packed) Weight Amethyst Material

Finish Purple, Gray Color BR99442 SKU

Click here to view online