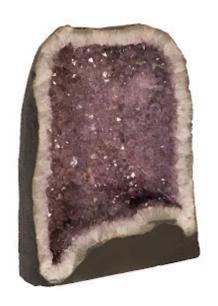

## **AMETHYST SCULPTURE**

Assorted, MD

Amethyst boasts an intoxicating violet hue that has made it a staple in the world of jewelry. Rather than using it to make bracelets or necklaces, Phillips Collection aimed to go bigger with our Amethyst Sculptures. These large cuts of natural stone have been sourced from deep beneath the Earth's surface and act as the perfect accessory piece to make your home decor shine. The glassy crystalline formations encased within natural stone will add a sense of organic luster to any interior space. These sculptures are one-of-a-kind and available in many shapes and sizes.

Size 17x7x28"h (19x9x30"h packed)
Weight 123 LBS (140 LBS packed)

Material **Amethyst** 

Finish

Color Purple, Gray, Violet

SKU BR99430

Click here to view online