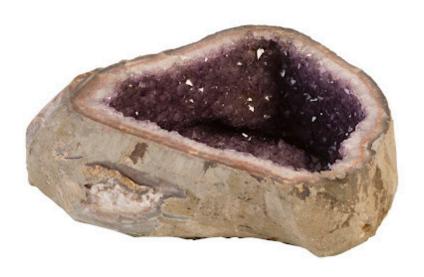

## **AMETHYST HALF SCULPTURE**

Amethyst boasts an intoxicating violet hue that has made it a staple in the world of jewelry. Rather than using it to make bracelets or necklaces, Phillips Collection aimed to go bigger with our Amethyst Sculptures. These large cuts of natural stone have been sourced from deep beneath the Earth's surface and act as the perfect accessory piece to make your home decor shine. The glassy crystalline formations encased within natural stone will add a sense of organic luster to any interior space. These sculptures are one-of-a-kind and available in many shapes and sizes.

22x21x10"h (24x23x12"h packed) Size

109 LBS (130 LBS packed) Weight

Material Amethyst

Finish

Purple, Gray Color

BR97821 SKU