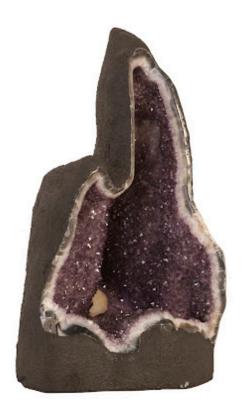

## **AMETHYST SCULPTURE**

LG

Amethyst boasts an intoxicating violet hue that has made it a staple in the world of jewelry. Rather than using it to make bracelets or necklaces, Phillips Collection aimed to go bigger with our Amethyst Sculptures. These large cuts of natural stone have been sourced from deep beneath the Earth's surface and act as the perfect accessory piece to make your home decor shine. The glassy crystalline formations encased within natural stone will add a sense of organic luster to any interior space. These sculptures are one-of-a-kind and available in many shapes and sizes.

Size 20x17x36"h (22x19x38"h packed)
Weight 291 LBS (315 LBS packed)

Material **Amethyst** 

Finish
Color Black, Purple
SKU BR97403

Click here to view online