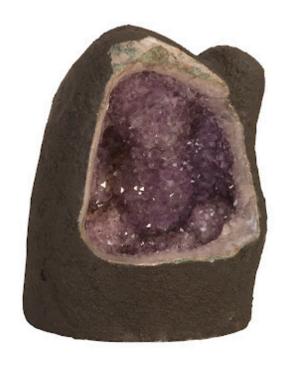

## **AMETHYST SCULPTURE** MD

Amethyst boasts an intoxicating violet hue that has made it a staple in the world of jewelry. Rather than using it to make bracelets or necklaces, Phillips Collection aimed to go bigger with our Amethyst Sculptures. These large cuts of natural stone have been sourced from deep beneath the Earth's surface and act as the perfect accessory piece to make your home decor shine. The glassy crystalline formations encased within natural stone will add a sense of organic luster to any interior space. These sculptures are one-of-a-kind and available in many shapes and sizes.