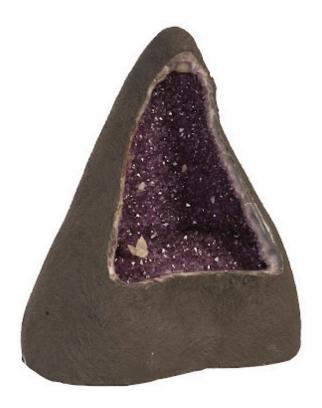

## AMETHYST SCULPTURE

Amethyst boasts an intoxicating violet hue that has made it a staple in the world of jewelry. Rather than using it to make bracelets or necklaces, Phillips Collection aimed to go bigger with our Amethyst Sculptures. These large cuts of natural stone have been sourced from deep beneath the Earth's surface and act as the perfect accessory piece to make your home decor shine. The glassy crystalline formations encased within natural stone will add a sense of organic luster to any interior space. These sculptures are one-of-a-kind and available in many shapes and sizes.

Size 23x13x27"h (25x15x29"h packed)
Weight 216 LBS (235 LBS packed)

Material **Amethyst** 

Finish
Color Black, Purple
SKU BR97385

Click here to view online