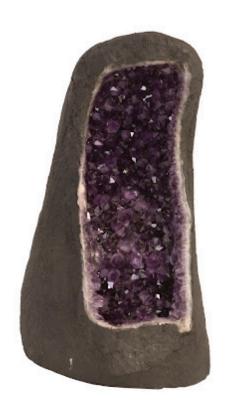

## AMETHYST SCULPTURE

Amethyst boasts an intoxicating violet hue that has made it a staple in the world of jewelry. Rather than using it to make bracelets or necklaces, Phillips Collection aimed to go bigger with our Amethyst Sculptures. These large cuts of natural stone have been sourced from deep beneath the Earth's surface and act as the perfect accessory piece to make your home decor shine. The glassy crystalline formations encased within natural stone will add a sense of organic luster to any interior space. These sculptures are one-of-a-kind and available in many shapes and sizes.

Size 15x15x31"h (17x17x33"h packed)
Weight 284 LBS (314 LBS packed)

Material **Amethyst** 

Finish
Color Black, Purple

SKU **BR97381**