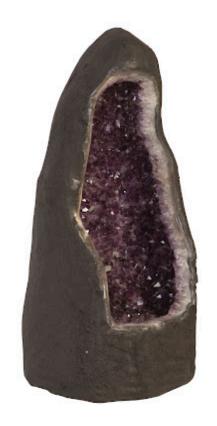

## **AMETHYST SCULPTURE**

## Colossal

Amethyst boasts an intoxicating violet hue that has made it a staple in the world of jewelry. Rather than using it to make bracelets or necklaces, Phillips Collection aimed to go bigger with our Amethyst Sculptures. These large cuts of natural stone have been sourced from deep beneath the Earth's surface and act as the perfect accessory piece to make your home decor shine. The glassy crystalline formations encased within natural stone will add a sense of organic luster to any interior space. These sculptures are one-of-a-kind and available in many shapes and sizes.

Size 18x18x38"h (20x20x40"h packed)

Weight 381 LBS (410 LBS packed)
Material Amethyst

Finish Amethyst

Color Black, Purple

SKU **BR97376**