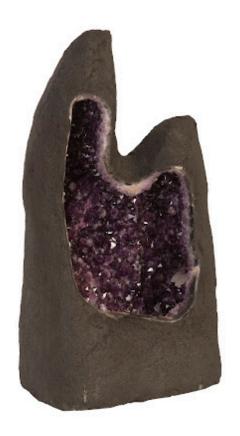

## AMETHYST SCULPTURE

Amethyst boasts an intoxicating violet hue that has made it a staple in the world of jewelry. Rather than using it to make bracelets or necklaces, Phillips Collection aimed to go bigger with our Amethyst Sculptures. These large cuts of natural stone have been sourced from deep beneath the Earth's surface and act as the perfect accessory piece to make your home decor shine. The glassy crystalline formations encased within natural stone will add a sense of organic luster to any interior space. These sculptures are one-of-a-kind and available in many shapes and sizes.

Size
Weight
Material
Finish

293 LBS (325 LBS packed) Amethyst

18x15x35"h (20x17x37"h packed)

Color Black, Purple SKU BR97369

Click here to view online