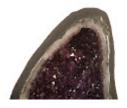

## AMETHYST SCULPTURE

Amethyst boasts an intoxicating violet hue that has made it a staple in the world of jewelry. Rather than using it to make bracelets or necklaces, Phillips Collection aimed to go bigger with our Amethyst Sculptures. These large cuts of natural stone have been sourced from deep beneath the Earth's surface and act as the perfect accessory piece to make your home decor shine. The glassy crystalline formations encased within natural stone will add a sense of organic luster to any interior space. These sculptures are one-of-a-kind and available in many shapes and sizes.

Size 19x11x34"h (21x13x36"h packed)
Weight 198 LBS (225 LBS packed)
Material Amethyst

Material **Amethys** Finish

Color Black, Purple SKU BR97365

Click here to view online