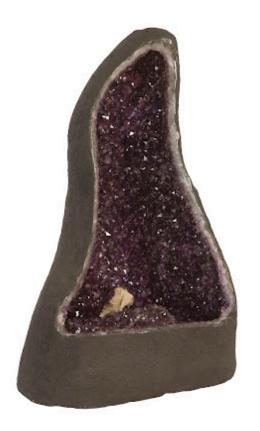

## AMETHYST SCULPTURE

Amethyst boasts an intoxicating violet hue that has made it a staple in the world of jewelry. Rather than using it to make bracelets or necklaces, Phillips Collection aimed to go bigger with our Amethyst Sculptures. These large cuts of natural stone have been sourced from deep beneath the Earth's surface and act as the perfect accessory piece to make your home decor shine. The glassy crystalline formations encased within natural stone will add a sense of organic luster to any interior space. These sculptures are one-of-a-kind and available in many shapes and sizes.

Size 19x11x34"h (21x13x36"h packed)
Weight 198 LBS (225 LBS packed)
Material Amethyst

Material **Amethys** Finish

Color Black, Purple SKU BR97365

Click here to view online