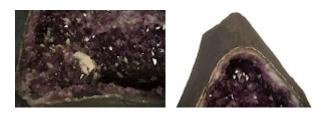

## **AMETHYST SCULPTURE** MD

Amethyst boasts an intoxicating violet hue that has made it a staple in the world of jewelry. Rather than using it to make bracelets or necklaces, Phillips Collection aimed to go bigger with our Amethyst Sculptures. These large cuts of natural stone have been sourced from deep beneath the Earth's surface and act as the perfect accessory piece to make your home decor shine. The glassy crystalline formations encased within natural stone will add a sense of organic luster to any interior space. These sculptures are one-of-a-kind and available in many shapes and sizes.

| Size<br>Weight<br>Material | 22x13x29"h (24x15x31"h packed)<br>253 LBS (285 LBS packed)<br>Amethyst |
|----------------------------|------------------------------------------------------------------------|
| Finish                     | -                                                                      |
| Color                      | Black, Purple                                                          |
| SKU                        | BR97351                                                                |