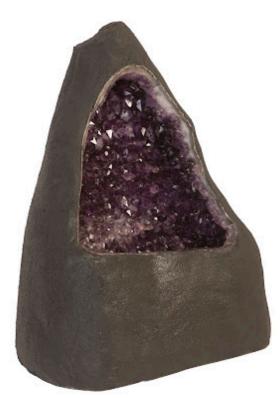

## **AMETHYST SCULPTURE** MD

Amethyst boasts an intoxicating violet hue that has made it a staple in the world of jewelry. Rather than using it to make bracelets or necklaces, Phillips Collection aimed to go bigger with our Amethyst Sculptures. These large cuts of natural stone have been sourced from deep beneath the Earth's surface and act as the perfect accessory piece to make your home decor shine. The glassy crystalline formations encased within natural stone will add a sense of organic luster to any interior space. These sculptures are one-of-a-kind and available in many shapes and sizes.

| Size<br>Weight<br>Material | 22x13x29"h (24x15x31"h packed)<br>253 LBS (285 LBS packed)<br>Amethyst |
|----------------------------|------------------------------------------------------------------------|
| Finish                     | -                                                                      |
| Color                      | Black, Purple                                                          |
| SKU                        | BR97351                                                                |