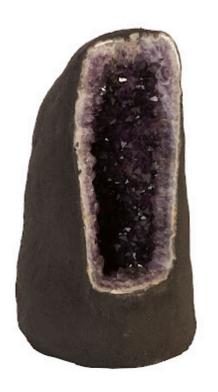

## AMETHYST SCULPTURE

Amethyst boasts an intoxicating violet hue that has made it a staple in the world of jewelry. Rather than using it to make bracelets or necklaces, Phillips Collection aimed to go bigger with our Amethyst Sculptures. These large cuts of natural stone have been sourced from deep beneath the Earth's surface and act as the perfect accessory piece to make your home decor shine. The glassy crystalline formations encased within natural stone will add a sense of organic luster to any interior space. These sculptures are one-of-a-kind and available in many shapes and sizes.

Size 14x11x24"h (16x13x26"h packed)
Weight 178 LBS (210 LBS packed)

Material **Amethyst** 

Finish
Color Black, Purple
SKU BR97348

Click here to view online