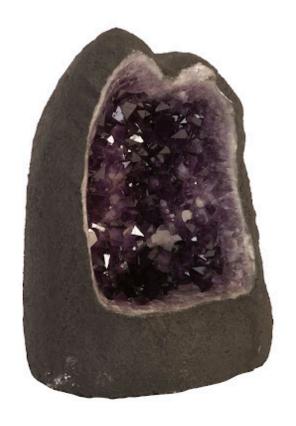

## AMETHYST SCULPTURE

Amethyst boasts an intoxicating violet hue that has made it a staple in the world of jewelry. Rather than using it to make bracelets or necklaces, Phillips Collection aimed to go bigger with our Amethyst Sculptures. These modest cuts of natural stone have been sourced from deep beneath the Earth's surface, and the glassy crystalline formations will add a sense of organic luster anywhere in your interior space. These one-of-a-kind natural works of art will become the adhesive that pulls your design together. Propelling it from a cohesive idea into a naturally inspired design statement. These awe-inspiring sculptures are also offered in many eye-catching styles.

Size 14x12x20"h (16x14x22"h packed)
Weight 121 LBS (150 LBS packed)

Material **Amethyst** 

Finish
Color
Black, Purple
SKU
BR97346