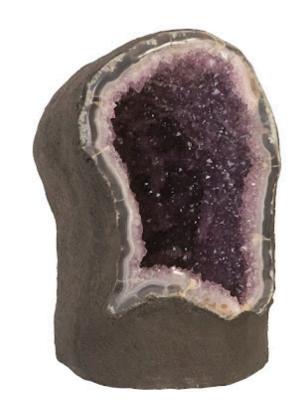

## AMETHYST SCULPTURE

Amethyst boasts an intoxicating violet hue that has made it a staple in the world of jewelry. Rather than using it to make bracelets or necklaces, Phillips Collection aimed to go bigger with our Amethyst Sculptures. These large cuts of natural stone have been sourced from deep beneath the Earth's surface and act as the perfect accessory piece to make your home decor shine. The glassy crystalline formations encased within natural stone will add a sense of organic luster to any interior space. These sculptures are one-of-a-kind and available in many shapes and sizes.

Size 12x12x20"h (14x14x22"h packed)
Weight 119 LBS (145 LBS packed)

Material Amethyst

Finish

Color Black, Purple SKU BR97345

Click here to view online