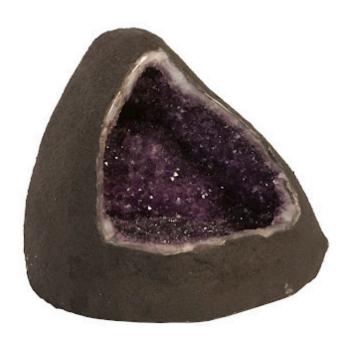

## AMETHYST SCULPTURE

Amethyst boasts an intoxicating violet hue that has made it a staple in the world of jewelry. Rather than using it to make bracelets or necklaces, Phillips Collection aimed to go bigger with our Amethyst Sculptures. These large cuts of natural stone have been sourced from deep beneath the Earth's surface and act as the perfect accessory piece to make your home decor shine. The glassy crystalline formations encased within natural stone will add a sense of organic luster to any interior space. These sculptures are one-of-a-kind and available in many shapes and sizes.

Size 16x16x16"h (18x18x18"h packed)
Weight 134 LBS (158 LBS packed)

Material Amethyst

Finish

Color Black, Purple SKU BR97344

Click here to view online