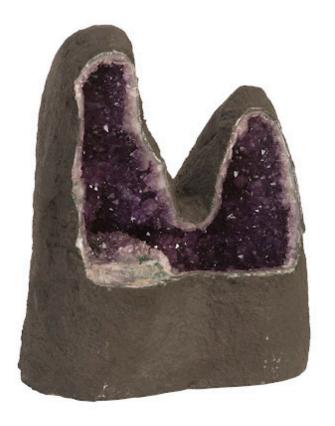

## AMETHYST SCULPTURE

Amethyst boasts an intoxicating violet hue that has made it a staple in the world of jewelry. Rather than using it to make bracelets or necklaces, Phillips Collection aimed to go bigger with our Amethyst Sculptures. These modest cuts of natural stone have been sourced from deep beneath the Earth's surface, and the glassy crystalline formations will add a sense of organic luster anywhere in your interior space. These one-of-a-kind natural works of art will become the adhesive that pulls your design together. Propelling it from a cohesive idea into a naturally inspired design statement. These awe-inspiring sculptures are also offered in many eye-catching styles.

Size
Weight
Material
Finish

21x12x26"h (23x14x28"h packed) 191 LBS (225 LBS packed)

Amethyst

Color B SKU B

Black, Purple BR97339

Click here to view online