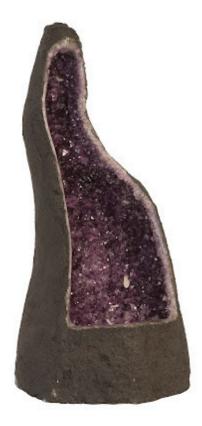

## Colossal

Amethyst boasts an intoxicating violet hue that has made it a staple in the world of jewelry. Rather than using it to make bracelets or necklaces, Phillips Collection aimed to go bigger with our Amethyst Sculptures. These modest cuts of natural stone have been sourced from deep beneath the Earth's surface, and the glassy crystalline formations will add a sense of organic luster anywhere in your interior space. These one-of-a-kind natural works of art will become the adhesive that pulls your design together. Propelling it from a cohesive idea into a naturally inspired design statement. These awe-inspiring sculptures are also offered in many eye-catching styles. Size Weight Material Finish Color SKU 18x14x38"h (20x16x40"h packed) 224 LBS (245 LBS packed) Amethyst

Black, Purple BR97338