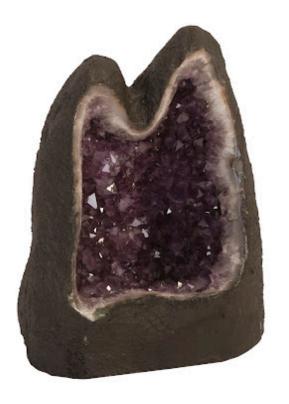

## AMETHYST SCULPTURE

Amethyst boasts an intoxicating violet hue that has made it a staple in the world of jewelry. Rather than using it to make bracelets or necklaces, Phillips Collection aimed to go bigger with our Amethyst Sculptures. These modest cuts of natural stone have been sourced from deep beneath the Earth's surface, and the glassy crystalline formations will add a sense of organic luster anywhere in your interior space. These one-of-a-kind natural works of art will become the adhesive that pulls your design together. Propelling it from a cohesive idea into a naturally inspired design statement. These awe-inspiring sculptures are also offered in many eye-catching styles.

Size 14x10x21"h (16x12x23"h packed)
Weight 114 LBS (125 LBS packed)

Material **Amethyst** 

Finish
Color
Black, Purple
SKU
BR97333

Click here to view online