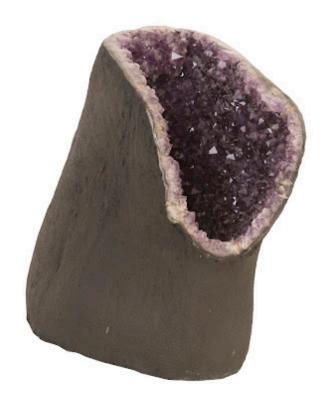

## AMETHYST SCULPTURE

Amethyst boasts an intoxicating violet hue that has made it a staple in the world of jewelry. Rather than using it to make bracelets or necklaces, Phillips Collection aimed to go bigger with our Amethyst Sculptures. These modest cuts of natural stone have been sourced from deep beneath the Earth's surface, and the glassy crystalline formations will add a sense of organic luster anywhere in your interior space. These one-of-a-kind natural works of art will become the adhesive that pulls your design together. Propelling it from a cohesive idea into a naturally inspired design statement. These awe-inspiring sculptures are also offered in many eye-catching styles.

Size 21x12x22"h (23x14x24"h packed)
Weight 196 LBS (220 LBS packed)

Material Amethyst

Finish
Color Black, Purple
SKU BR97330

Click here to view online