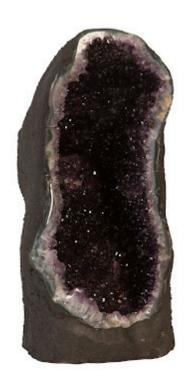

## AMETHYST SCULPTURE

Amethyst boasts an intoxicating violet hue that has made it a staple in the world of jewelry. Rather than using it to make bracelets or necklaces, Phillips Collection aimed to go bigger with our Amethyst Sculptures. These modest cuts of natural stone have been sourced from deep beneath the Earth's surface, and the glassy crystalline formations will add a sense of organic luster anywhere in your interior space. These one-of-a-kind natural works of art will become the adhesive that pulls your design together. Propelling it from a cohesive idea into a naturally inspired design statement. These awe-inspiring sculptures are also offered in many eye-catching styles.

Size 15x10x24"h (17x12x26"h packed)

Weight 66 LBS (80 LBS packed)

Material **Amethyst** Finish

Color Purple, Black SKU BR95955