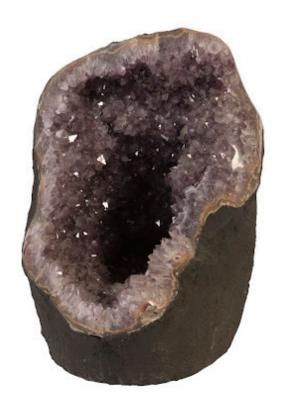

## **AMETHYST SCULPTURE** MD

Amethyst boasts an intoxicating violet hue that has made it a staple in the world of jewelry. Rather than using it to make bracelets or necklaces, Phillips Collection aimed to go bigger with our Amethyst Sculptures. These modest cuts of natural stone have been sourced from deep beneath the Earth's surface, and the glassy crystalline formations will add a sense of organic luster anywhere in your interior space. These one-of-a-kind natural works of art will become the adhesive that pulls your design together. Propelling it from a cohesive idea into a naturally inspired design statement. These awe-inspiring sculptures are also offered in many eye-catching styles.

17x15x22"h (19x17x24"h packed) Size Weight Material

169 LBS (198 LBS packed) Amethyst

Finish

Color SKU

Purple, Black BR95950

Click here to view online