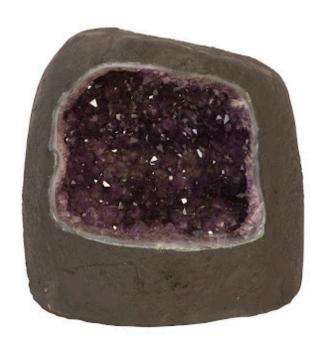

## AMETHYST SCULPTURE

Amethyst boasts an intoxicating violet hue that has made it a staple in the world of jewelry. Rather than using it to make bracelets or necklaces, Phillips Collection aimed to go bigger with our Amethyst Sculptures. These modest cuts of natural stone have been sourced from deep beneath the Earth's surface, and the glassy crystalline formations will add a sense of organic luster anywhere in your interior space. These one-of-a-kind natural works of art will become the adhesive that pulls your design together. Propelling it from a cohesive idea into a naturally inspired design statement. These awe-inspiring sculptures are also offered in many eye-catching styles.

Size 18x13x18"h (20x15x20"h packed)
Weight 169 LBS (200 LBS packed)
Material Amethyst

Finish

Color Black, Purple SKU BR95944

Click here to view online