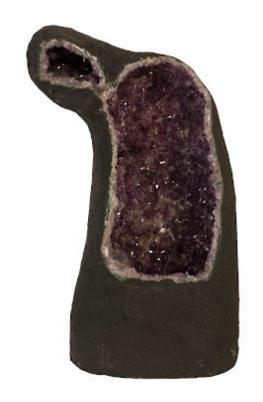

## AMETHYST SCULPTURE

Amethyst boasts an intoxicating violet hue that has made it a staple in the world of jewelry. Rather than using it to make bracelets or necklaces, Phillips Collection aimed to go bigger with our Amethyst Sculptures. These modest cuts of natural stone have been sourced from deep beneath the Earth's surface, and the glassy crystalline formations will add a sense of organic luster anywhere in your interior space. These one-of-a-kind natural works of art will become the adhesive that pulls your design together. Propelling it from a cohesive idea into a naturally inspired design statement. These awe-inspiring sculptures are also offered in many eye-catching styles.

Size 15x10x23"h (17x12x25"h packed)

Weight 81 LBS (97 LBS packed)

Material **Amethyst** Finish

Color Black, Purple SKU BR95939