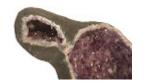

## AMETHYST SCULPTURE

Amethyst boasts an intoxicating violet hue that has made it a staple in the world of jewelry. Rather than using it to make bracelets or necklaces, Phillips Collection aimed to go bigger with our Amethyst Sculptures. These modest cuts of natural stone have been sourced from deep beneath the Earth's surface, and the glassy crystalline formations will add a sense of organic luster anywhere in your interior space. These one-of-a-kind natural works of art will become the adhesive that pulls your design together. Propelling it from a cohesive idea into a naturally inspired design statement. These awe-inspiring sculptures are also offered in many eye-catching styles.

Size 15x10x23"h (17x12x25"h packed)

Weight 81 LBS (97 LBS packed)

Material **Amethyst** Finish

Color Black, Purple SKU BR95939