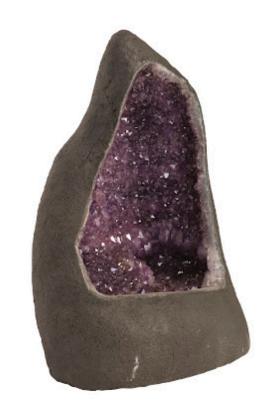

## AMETHYST SCULPTURE

Amethyst boasts an intoxicating violet hue that has made it a staple in the world of jewelry. Rather than using it to make bracelets or necklaces, Phillips Collection aimed to go bigger with our Amethyst Sculptures. These modest cuts of natural stone have been sourced from deep beneath the Earth's surface, and the glassy crystalline formations will add a sense of organic luster anywhere in your interior space. These one-of-a-kind natural works of art will become the adhesive that pulls your design together. Propelling it from a cohesive idea into a naturally inspired design statement. These awe-inspiring sculptures are also offered in many eye-catching styles.

Size 20x15x28"h (22x17x20"h packed)
Weight 185 LBS (220 LBS packed)
Material Amethyst

Material Finish

Color Purple, Black
SKU BR95935

Click here to view online