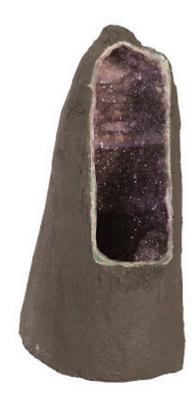

## **AMETHYST SCULPTURE**

Amethyst boasts an intoxicating violet hue that has made it a staple in the world of jewelry. Rather than using it to make bracelets or necklaces, Phillips Collection aimed to go bigger with our Amethyst Sculptures. These large cuts of natural stone have been sourced from deep beneath the Earth's surface and act as the perfect accessory piece to make your home decor shine. The glassy crystalline formations encased within natural stone will add a sense of organic luster to any interior space. These sculptures are one-of-a-kind and available in many shapes and sizes. Size 20x Weight 194 Material Am Finish Color Bla SKU BR

20x12x29"h (22x14x31"h packed) 194 LBS (225 LBS packed) Amethyst

Black, Purple BR95934

Click here to view online