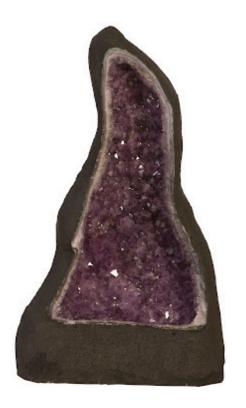

## AMETHYST SCULPTURE

Amethyst boasts an intoxicating violet hue that has made it a staple in the world of jewelry. Rather than using it to make bracelets or necklaces, Phillips Collection aimed to go bigger with our Amethyst Sculptures. These modest cuts of natural stone have been sourced from deep beneath the Earth's surface, and the glassy crystalline formations will add a sense of organic luster anywhere in your interior space. These one-of-a-kind natural works of art will become the adhesive that pulls your design together. Propelling it from a cohesive idea into a naturally inspired design statement. These awe-inspiring sculptures are also offered in many eye-catching styles.

Size
Weight
Material

Finish Color

SKU

18x9x33"h (20x11x35"h packed) 158 LBS (200 LBS packed)

Amethyst

Purple, Black BR95929

Click here to view online