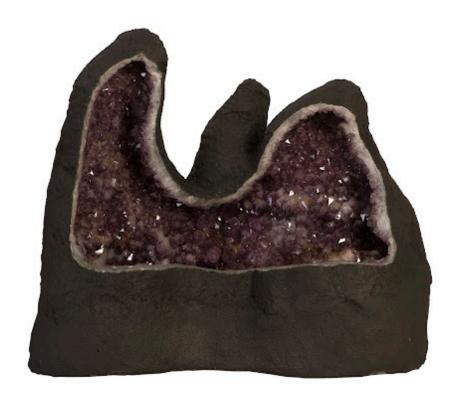

## **AMETHYST SCULPTURE**

LG

Amethyst boasts an intoxicating violet hue that has made it a staple in the world of jewelry. Rather than using it to make bracelets or necklaces, Phillips Collection aimed to go bigger with our Amethyst Sculptures. These large cuts of natural stone have been sourced from deep beneath the Earth's surface and act as the perfect accessory piece to make your home decor shine. The glassy crystalline formations encased within natural stone will add a sense of organic luster to any interior space. These sculptures are one-of-a-kind and available in many shapes and sizes.

Size 40x12x36"h (42x14x38"h packed)

Weight 656 LBS (700 LBS packed)

Material **Amethyst** Finish

Color Purple, Black

SKU **BR95927**