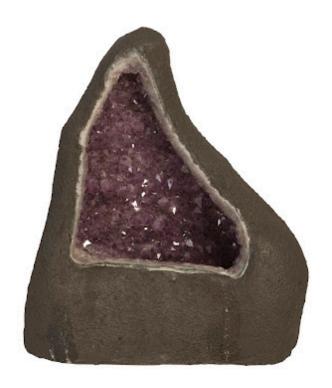

## AMETHYST SCULPTURE

Amethyst boasts an intoxicating violet hue that has made it a staple in the world of jewelry. Rather than using it to make bracelets or necklaces, Phillips Collection aimed to go bigger with our Amethyst Sculptures. These large cuts of natural stone have been sourced from deep beneath the Earth's surface and act as the perfect accessory piece to make your home decor shine. The glassy crystalline formations encased within natural stone will add a sense of organic luster to any interior space. These sculptures are one-of-a-kind and available in many shapes and sizes.

Size 21x11x27"h (23x13x29"h packed)
Weight 211 LBS (265 LBS packed)

Material **Amethyst** 

Finish
Color Purple, Black
SKU BR95926

Click here to view online